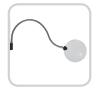

# **ACCESSORIES**

### **D91707 Magnifying arm**

• 13cm (5") diameter rimless lens, 1.75X magnification (3 diopters), clip-on flexible arm with 57cm (22.4") maximum reach